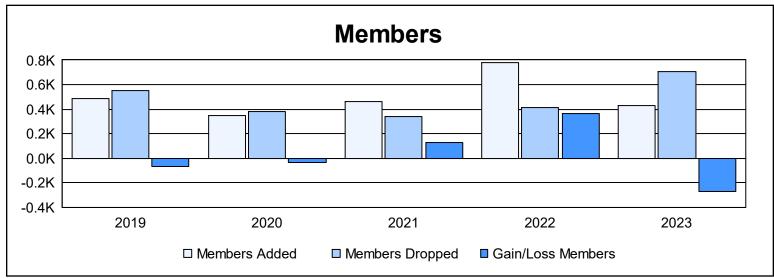

District 300A 3 As of June 2023 Cumulative

| Year      | New<br>Clubs | Dropped<br>Clubs | Gain/<br>Loss<br>Clubs | New<br>Members | Charter<br>Members | Reinstate<br>Members | Transfer<br>Members | Total<br>Member<br>Added | Total<br>Members<br>Dropped | Gain/<br>Loss<br>Members |
|-----------|--------------|------------------|------------------------|----------------|--------------------|----------------------|---------------------|--------------------------|-----------------------------|--------------------------|
| 2018-2019 | 3            | 0                | 3                      | 330            | 102                | 35                   | 22                  | 489                      | 553                         | -64                      |
| 2019-2020 | 0            | 0                | 0                      | 316            | 4                  | 14                   | 14                  | 348                      | 382                         | -34                      |
| 2020-2021 | 1            | 0                | 1                      | 389            | 34                 | 18                   | 22                  | 463                      | 339                         | 124                      |
| 2021-2022 | 1            | 0                | 1                      | 716            | 32                 | 13                   | 18                  | 779                      | 412                         | 367                      |
| 2022-2023 | 1            | 0                | 1                      | 345            | 35                 | 13                   | 38                  | 431                      | 704                         | -273                     |
| Average   | 1            | 0                | 1                      | 419            | 41                 | 19                   | 23                  | 502                      | 478                         | 24                       |